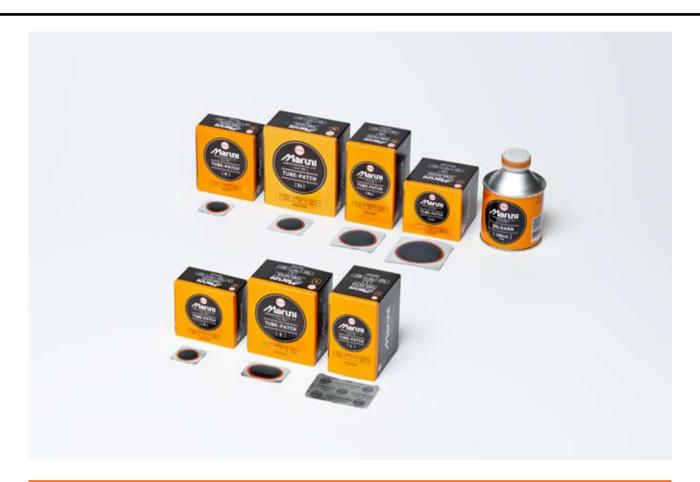

# **TUBE-PATCH**

### **Product descriptions**

#### **OVAL**

| REF.No. | MODEL No. | SIZE(mm) | BOX QTY  |
|---------|-----------|----------|----------|
| 10403   | S         | 24×34    | 100 pcs. |
| 10405   | М         | 28×42    | 50 pcs.  |
| 10409   | L         | 33×53    | 50 pcs.  |
| 10411   | L2        | 41×76    | 30 pcs.  |
| 10413   | OV-01     | 41×107   | 30 pcs.  |
| 10417   | OV-03     | 66×138   | 10 pcs.  |
| 10420   | OV-05     | 91×159   | 10 pcs.  |

#### **ROUND**

| REF.No. | MODEL No. | SIZE(mm) | BOX QTY  |
|---------|-----------|----------|----------|
| 10302   | Q         | 21       | 100 pcs. |
| 10304   | R         | 25       | 100 pcs. |
| 10306   | <b>S2</b> | 30       | 100 pcs. |
| 10308   | M2        | 40       | 50 pcs.  |
| 10310   | L3        | 52       | 30 pcs.  |
| 10314   | Q-03      | 61       | 30 pcs.  |
| 10316   | R-03      | 76       | 30 pcs.  |
| 10318   | R-04      | 108      | 10 pcs.  |

### **Properties**

- High quality repair patch that can be used for various types of tubes from bicycles to OTR tires.
- A wide variety of sizes are available.
- The bonding and reinforcing layer are combined and will not separate.
- The feather edges can be layered to allow repair injuries that are close together.
- Always use with VALKARN / CFC FREE.