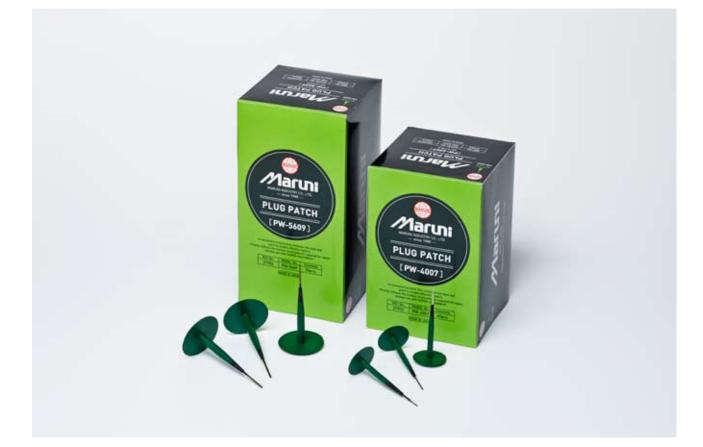

## **PLUG PATCH**

## **Product descriptions**

| REF. No. | MODEL No. | SIZE(mm)                   | BOX QTY |
|----------|-----------|----------------------------|---------|
| 27950    | PW-3505   | base 35 $	imes$ shaft 5mm  | 40 pcs. |
| 27953    | PW-4007   | base 40 $	imes$ shaft 7mm  | 40 pcs. |
| 27956    | PW-5609   | base 56 $	imes$ shaft 9mm  | 20 pcs. |
| 27959    | PW-8012   | base 80 $	imes$ shaft 12mm | б pcs.  |

## Properties

- A convenient product that combines the stem and patch to enable effective repairs.
- Integrated stem with patch allows complete and thorough repair of injury holes.
- Can be used for injuries that are up to around 20° from the tire tread.
- Greatly reduces the number of procedures required for repair.
- Always use with SUPER VALKARN G / CFC FREE.